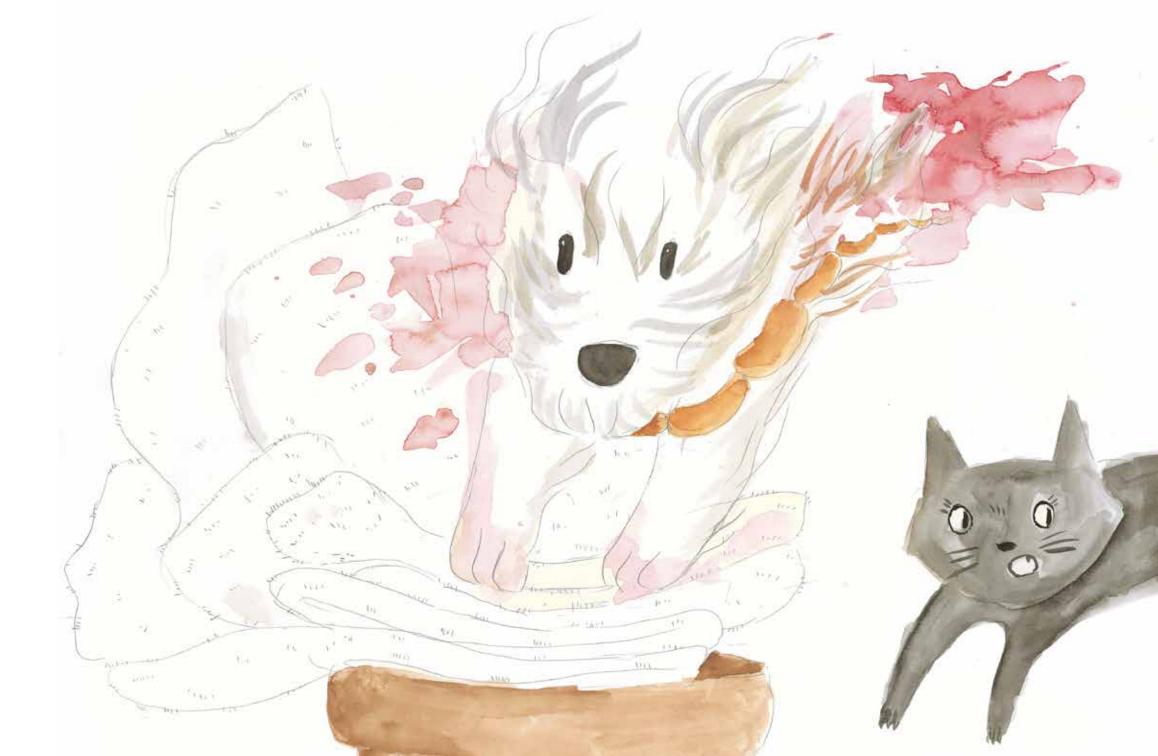

e terms:

Attribution: You must give appropriate credit, provide a link to the license, and indicate if changes were made. You may do so in any reasonable manner, but not in any way that suggests the licensor endorses you or your use.

No additional restrictions: You may not apply legal terms or technological measures that legally restrict others from doing anything the license permits.

Notices: You do not have to comply with the license for elements of the material in the public domain or where your use is permitted by an applicable exception or limitation.

No warranties are given. The license may not give you all of the permissions necessary for your intended use. For example, other rights such as publicity, privacy, or moral rights may limit how you use the material.







## Oh!

















Hiss!